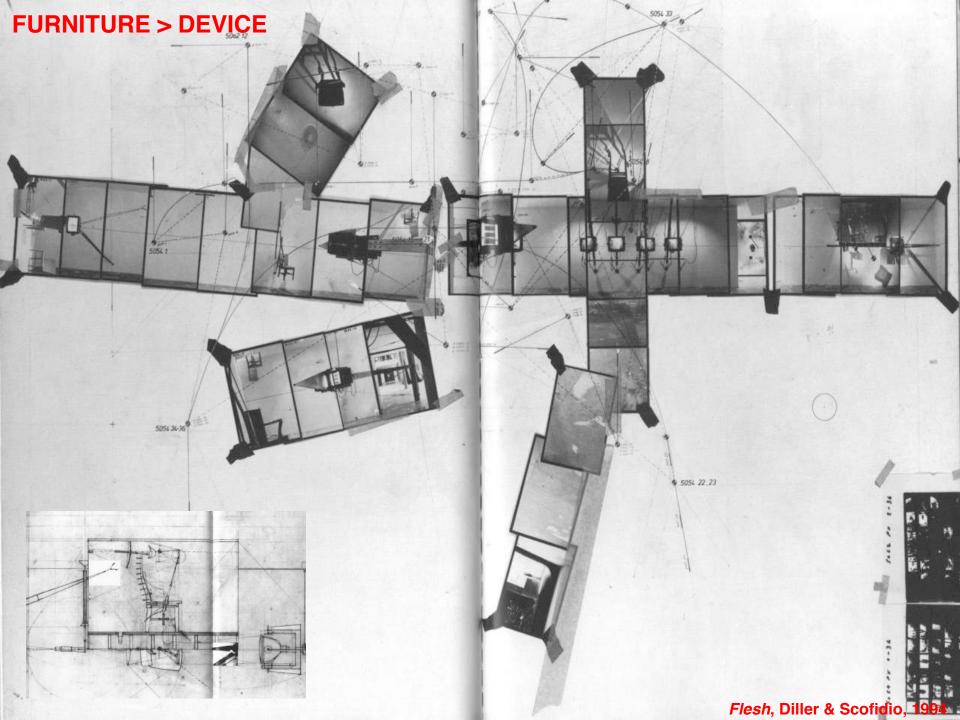

#### PHENOMENOLOGICAL INTERIOR CONDITIONS

from GIVEN ROOM > to GESTURE

from INSIDE/OUTSIDE > to HERE/THERE

from FURNITURE > to DEVICE

from HUMAN DIMENSION > to TRACES

from DECORATION > to CLOSE-UP

ABOUT INTERIORS EMANCIPATION OF INTERIORS 10 a INO SCALE LIMITATIONS (